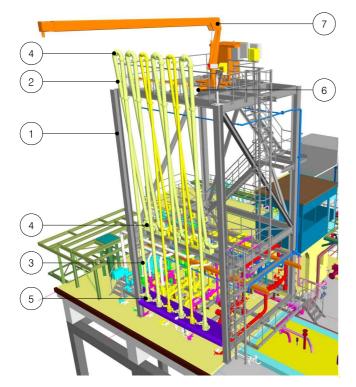

| No. | NAME                      |
|-----|---------------------------|
| 1   | steel construction        |
| 2   | hose arm                  |
| 3   | hose                      |
| 4   | swivel joint              |
| 5   | connection piece          |
| 6   | winch                     |
| 7   | hydraulic telescope crane |