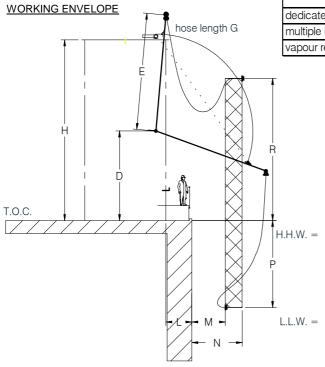

| FEATURES             |                                                                                             |  |
|----------------------|---------------------------------------------------------------------------------------------|--|
| compact construction | smaller jetty area compared to space required for same number of marine loading arms        |  |
| customized design    | adjustable to customers specifications with regard to number, length en diameter hose arms. |  |
| easy operation       | easy operation by means of a remote control                                                 |  |
| dedicated hose arms  | one product group per hose arm                                                              |  |
| multiple loading     | simultaneous loading of various prod. at the same time                                      |  |
| vapour return device | dedicated hose arm for vapour return                                                        |  |